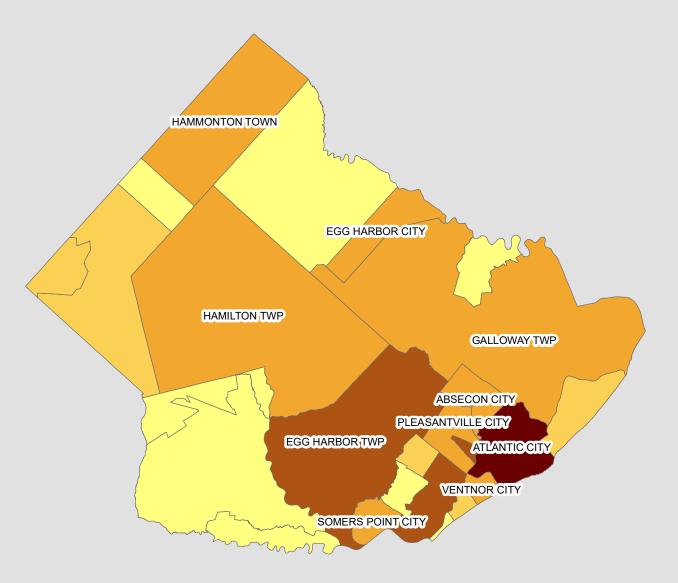

The Statewide Overview includes:

- State Totals for Substance Abuse Treatment Admissions
- Substance Abuse Treatment Trend Charts for Admission, Primary Drug, Level of Care and Age Group
- Substance Abuse Admissions by County and Primary Drug
- ° Substance Abuse Admissions by Primary Drug within County
- ° Substance Abuse Admission Rates by County and Primary Drug
- ° Map for Number of Substance Abuse Admissions by County of Residence
- ° First Time Clients by County of Residence and Primary Drug
- O Admissions by Age Group, Gender, and Primary Drug
- State Totals for Substance Abuse Treatment Discharges
- Length of Stay by Level of Care
- ° Waiting Time to Treatment Admission
- Reasons for Waiting Time over 3 Days to Treatment Admission
- ° Time to First Readmission
- Detox Continuing Care Status at Discharge
- O Detox Continuing Care within 90 days by Level of Care
- Substance Abuse Treatment Demand Estimate